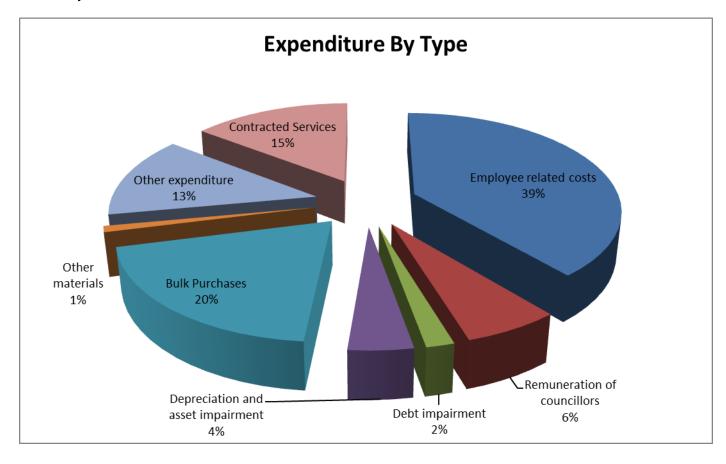

The following table gives a breakdown of the main expenditure categories for the 2018/19 financial year.

Figure 2 Main operational expenditure categories for the 2018/19 Final annual budget

The following table is high level summary of the 2018/19 budget and MTREF (classified per main type of operating expenditure)

| Description                     | Ref  | 2014/15 | 4/15 2015/16 2016/17 Current Year 2017/18 |         |          | ar 2017/18 |           |           | ledium Term R<br>nditure Frame |             |             |
|---------------------------------|------|---------|-------------------------------------------|---------|----------|------------|-----------|-----------|--------------------------------|-------------|-------------|
| R thousand                      | 1    | Audited | Audited                                   | Audited | Original | Adjusted   | Full Year | Pre-audit | Budget Year                    | Budget Year | Budget Year |
| K thousand                      | ' '  | Outcome | Outcome                                   | Outcome | Budget   | Budget     | Forecast  | outcome   | 2018/19                        | +1 2019/20  | +2 2020/21  |
| Expenditure By Type             |      |         |                                           |         |          |            |           |           |                                |             |             |
| Employee related costs          | 2    | 23,722  | 24,982                                    | 33,195  | 46,818   | 44,516     | 44,516    | -         | 48,580                         | 50,658      | 52,852      |
| Remuneration of councillors     |      | 2,944   | 3,168                                     | 6,441   | 8,131    | 7,674      | 7,674     |           | 7,886                          | 7,984       | 8,089       |
| Debt impairment                 | 3    | 2,410   | -                                         | -       | 2,000    | 2,000      | 2,000     |           | 2,300                          | 2,350       | 2,479       |
| Depreciation & asset impairment | 2    | 4,693   | 5,809                                     | 14,437  | 5,809    | 5,809      | 5,809     | -         | 5,252                          | 5,527       | 5,817       |
| Finance charges                 |      |         |                                           |         |          |            |           |           | -                              | -           | -           |
| Bulk purchases                  | 2    | 18,194  | 19,079                                    | 20,223  | 23,800   | 24,307     | 24,307    | -         | 24,500                         | 25,848      | 27,269      |
| Other materials                 | 8    | 2,766   | 7,776                                     | -       | 5,837    | 1,444      | 1,444     |           | 1,252                          | 1,636       | 1,704       |
| Contracted services             |      | 2,366   | 2,159                                     | 3,231   | 4,684    | 22,550     | 22,550    | -         | 18,094                         | 17,740      | 18,085      |
| Transfers and subsidies         |      | -       | -                                         | -       | 580      | -          | -         | -         | -                              |             | - 1         |
| Other expenditure               | 4, 5 | 27,151  | 44,560                                    | 77,443  | 24,276   | 17,506     | 17,506    | -         | 16,737                         | 17,706      | 18,166      |
| Loss on disposal of PPE         |      | 1,124   |                                           |         |          |            |           |           |                                |             |             |
| Total Expenditure               |      | 85,369  | 107.533                                   | 154.969 | 121.935  | 125.806    | 125.806   | _         | 124.600                        | 129.448     | 134.462     |

Table 3 Summary of operating expenditure by Expenditure by type

The budgeted allocation for employee related costs for 2018/19 financial year totals to R 48.5 million, which equals 39 per cent of the total operating expenditure. Please also note that the employees from former Ntambanana Municiplaity are funded from the Dermacation grant and also the Finance Interns salaries are funded from the Finance Management grant.

Provision for depreciation has been informed by Municipality's Asset Management Policy. Depreciation is widely considered a proxy for the measurement of the rate asset consumption. Budget appropriation in this regard totals to R 5.2 million for 2018/19 financial year of which it translate to 4 per cent of the total operating expenditure.

Other material comprises of amongst others the purchase of fuel and other repairs and maintenance work.

Contracted services has been widened in terms of the MSCOA classification and includes amongst others the costs of, security services, catering services, contracted repairs and maintenance services, leased vehicles, event coordinators. As part of the compilation of the 2018/19 MTREF this group of expenditure was critically evaluated and operational efficiencies were enforced.

Other expenditure comprises of various line items relating to the daily operations of the municipality. This group of expenditure has also been identified as an area in which cost savings and efficiencies can be achieved.