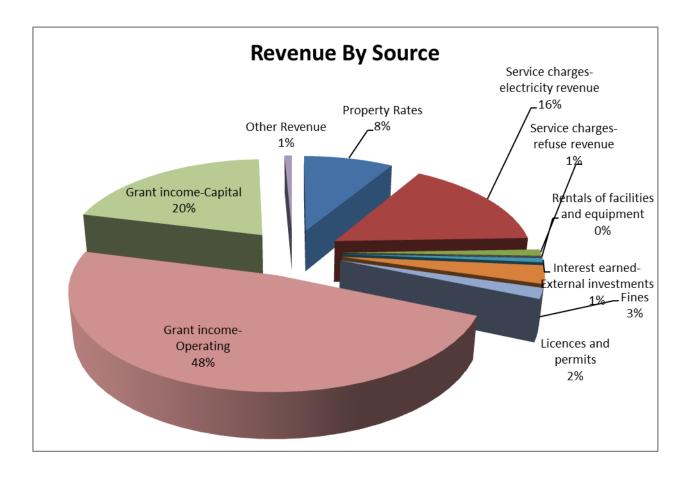

The diagram below shows the revenue by source through pie chart in terms of how much percentages does each revenue source contributes to total operating revenue of Mthonjaneni Local Municipality.

#### Table 1 Operating Revenue Framework

| Description                                | Ref | 2014/15            | 2015/16            | 2016/17            |                    | Current Ye         | ar 2017/18            |                      |                        | ledium Term R<br>nditure Frame |                           |
|--------------------------------------------|-----|--------------------|--------------------|--------------------|--------------------|--------------------|-----------------------|----------------------|------------------------|--------------------------------|---------------------------|
| R thousand                                 | 1   | Audited<br>Outcome | Audited<br>Outcome | Audited<br>Outcome | Original<br>Budget | Adjusted<br>Budget | Full Year<br>Forecast | Pre-audit<br>outcome | Budget Year<br>2018/19 | Budget Year<br>+1 2019/20      | Budget Year<br>+2 2020/21 |
| Revenue By Source                          |     |                    |                    |                    |                    |                    |                       |                      |                        |                                |                           |
| Property rates                             | 2   | 8,040              | 9,817              | 9,789              | 13,165             | 13,165             | 13,165                | -                    | 13,850                 | 14,833                         | 15,649                    |
| Service charges - electricity revenue      | 2   | 19,449             | 19,167             | 19,890             | 22,375             | 22,375             | 22,375                | -                    | 25,512                 | 26,908                         | 28,388                    |
| Service charges - water revenue            | 2   | -                  | -                  | -                  | -                  | -                  | -                     | -                    | -                      | -                              | -                         |
| Service charges - sanitation revenue       | 2   | -                  | -                  | -                  | -                  | -                  | -                     | -                    | -                      | -                              | -                         |
| Service charges - refuse revenue           | 2   | 1,128              | 1,354              | 1,046              | 1,164              | 1,164              | 1,164                 | -                    | 1,803                  | 1,896                          | 2,000                     |
| Service charges - other                    |     | -                  | -                  | -                  |                    |                    |                       |                      | -                      | -                              | -                         |
| Rental of facilities and equipment         |     | 366                | 247                | 229                | 252                | 252                | 252                   |                      | 171                    | 171                            | 180                       |
| Interest earned - external investments     |     | 2,901              | 3,284              | 2,176              | 3,335              | 3,335              | 3,335                 |                      | 1,200                  | 1,266                          | 1,336                     |
| Interest earned - outstanding debtors      |     |                    |                    |                    |                    |                    |                       |                      | -                      | -                              | -                         |
| Dividends received                         |     |                    |                    |                    |                    |                    |                       |                      | -                      | -                              | -                         |
| Fines, penalties and forfeits              |     | 18,232             | 24,309             | 31,618             | 21,400             | 21,400             | 21,400                |                      | 5,000                  | 5,260                          | 5,549                     |
| Licences and permits                       |     | 2,360              | 2,070              | 1,923              | 2,693              | 2,693              | 2,693                 |                      | 2,881                  | 3,031                          | 3,198                     |
| Agency services                            |     |                    |                    |                    |                    |                    |                       |                      | -                      |                                |                           |
| Transfers and subsidies                    |     | 37,767             | 44,680             | 71,384             | 76,584             | 79,370             | 79,370                |                      | 76,672                 | 81,490                         | 86,871                    |
| Other revenue                              | 2   | 4,911              | 1,599              | 3,374              | 3,551              | 3,539              | 3,539                 | -                    | 1,133                  | 1,177                          | 1,242                     |
| Gains on disposal of PPE                   |     |                    | 416                | 608                |                    |                    |                       |                      | -                      | -                              | -                         |
| Total Revenue (excluding capital transfers | 1   | 95,155             | 106,944            | 142,036            | 144,519            | 147,293            | 147,293               | -                    | 128,221                | 136,031                        | 144,412                   |
| and contributions)                         |     |                    |                    |                    |                    |                    |                       |                      |                        |                                |                           |