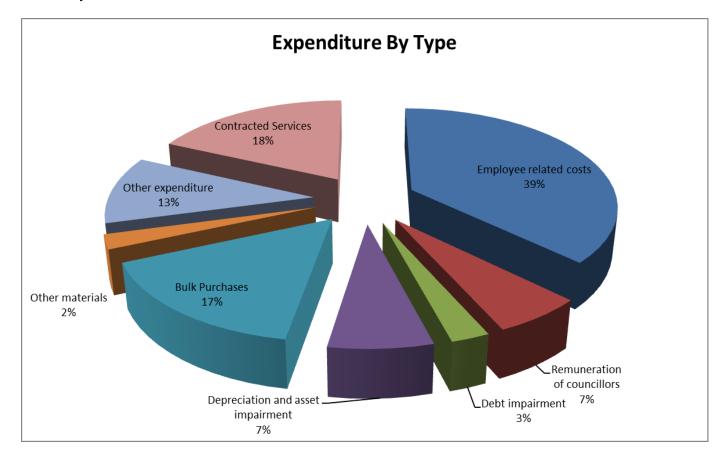

The following table is high level summary of the 2020/21 budget and MTREF (classified per main type of operating expenditure)

| KZN285 Mthonjaneni - Table A4 Budgete | l Finar | cial Performa      | nce (revenue       | and expendi        | ture)              |                      |                       |                      | I                      |                                                        |                           |  |
|---------------------------------------|---------|--------------------|--------------------|--------------------|--------------------|----------------------|-----------------------|----------------------|------------------------|--------------------------------------------------------|---------------------------|--|
| Description                           | Ref     | 2016/17            | 2017/18 2018/19    |                    |                    | Current Year 2019/20 |                       |                      |                        | 2020/21 Medium Term Revenue & Expenditure<br>Framework |                           |  |
| R thousand                            | 1       | Audited<br>Outcome | Audited<br>Outcome | Audited<br>Outcome | Original<br>Budget | Adjusted<br>Budget   | Full Year<br>Forecast | Pre-audit<br>outcome | Budget Year<br>2020/21 | Budget Year +1<br>2021/22                              | Budget Year +2<br>2022/23 |  |
| Expenditure By Type                   |         |                    |                    |                    |                    |                      |                       |                      |                        |                                                        |                           |  |
| Employee related costs                | 2       | 33 195             | 42 913             | 51 214             | 53 418             | 53 168               | 53 168                | -                    | 57 216                 | 60 649                                                 | 64 878                    |  |
| Remuneration of councillors           |         | 6 441              | 7 637              | 8 350              | 9 299              | 9 299                | 9 299                 | -                    | 9 256                  | 9 811                                                  | 10 498                    |  |
| Debt impairment                       | 3       | -                  | -                  | -                  | 3 900              | 3 900                | 3 900                 | -                    | 3 900                  | 4 134                                                  | 4 423                     |  |
| Depreciation & asset impairment       | 2       | 14 437             | 15 245             | 17 489             | 10 145             | 10 145               | 10 145                | -                    | 10 449                 | 11 076                                                 | 11 852                    |  |
| Finance charges                       |         | -                  | -                  | -                  | -                  | -                    | -                     | -                    | -                      | -                                                      | -                         |  |
| Bulk purchases                        | 2       | 20 223             | 21 541             | 22 303             | 26 705             | 23 258               | 23 258                | -                    | 24 421                 | 25 886                                                 | 27 439                    |  |
| Other materials                       | 8       | -                  | -                  | -                  | 2 227              | 3 352                | 3 352                 | -                    | 3 576                  | 3 791                                                  | 4 054                     |  |
| Contracted services                   |         | 3 231              | 5 788              | 7 640              | 17 967             | 24 950               | 24 950                | -                    | 27 906                 | 29 580                                                 | 31 630                    |  |
| Transfers and subsidies               |         | -                  | -                  | -                  | -                  | -                    | -                     | -                    | -                      | -                                                      | -                         |  |
| Other expenditure                     | 4, 5    | 77 404             | 50 449             | 46 975             | 18 042             | 16 296               | 16 296                | -                    | 16 958                 | 17 870                                                 | 19 062                    |  |
| Losses                                |         | -                  | -                  | -                  | -                  | -                    | -                     |                      | -                      | -                                                      | -                         |  |
| Total Expenditure                     |         | 154 930            | 143 573            | 153 971            | 141 702            | 144 369              | 144 369               | -                    | 153 682                | 162 797                                                | 173 838                   |  |

Table 3 Summary of operating expenditure by Expenditure by type

The budgeted allocation for employee related costs for 2020/21 financial year totals to R 57.2 million, which equals 37 per cent of the total operating expenditure.

Figure 2 Main operational expenditure categories for the 2020/21 draft budget