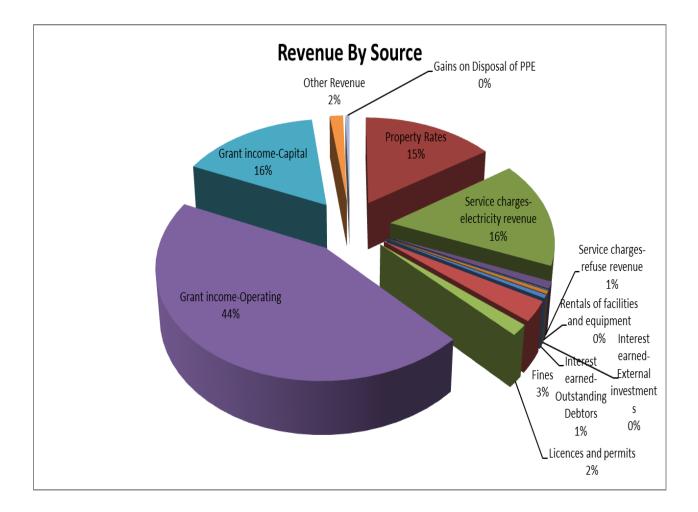

### Table 1 Operating Revenue Framework

| Description                                                    | Ref | 2016/17            | 2017/18            | 2018/19            |                    | Current Ye         | ar 2019/20            |                      | 2020/21 Mediu          | m Term Revenue<br>Framework | & Expenditure             |
|----------------------------------------------------------------|-----|--------------------|--------------------|--------------------|--------------------|--------------------|-----------------------|----------------------|------------------------|-----------------------------|---------------------------|
| R thousand                                                     | 1   | Audited<br>Outcome | Audited<br>Outcome | Audited<br>Outcome | Original<br>Budget | Adjusted<br>Budget | Full Year<br>Forecast | Pre-audit<br>outcome | Budget Year<br>2020/21 | Budget Year +1<br>2021/22   | Budget Year +2<br>2022/23 |
| Revenue By Source                                              |     |                    |                    |                    |                    |                    |                       |                      |                        |                             |                           |
| Property rates                                                 | 2   | 9 789              | 11 431             | 13 453             | 19 981             | 19 981             | 19 981                | -                    | 31 382                 | 38 199                      | 40 873                    |
| Service charges - electricity revenue                          | 2   | 19 890             | 19 976             | 20 502             | 31 088             | 31 088             | 31 088                | -                    | 32 642                 | 34 601                      | 37 023                    |
| Service charges - water revenue                                | 2   | -                  | -                  | -                  | -                  | -                  | -                     | -                    | -                      | -                           | -                         |
| Service charges - sanitation revenue                           | 2   | -                  | -                  | -                  | -                  | -                  | -                     | -                    | -                      | -                           |                           |
| Service charges - refuse revenue                               | 2   | 1 046              | 2 008              | 1 782              | 1 910              | 1 962              | 1 962                 | -                    | 2 060                  | 2 183                       | 2 336                     |
| Rental of facilities and equipment                             |     | 229                | 227                | 262                | 181                | 181                | 181                   | -                    | 195                    | 207                         | 221                       |
| Interest earned - external investments                         |     | 2 176              | 1 367              | 696                | 750                | 750                | 750                   | -                    | 900                    | 954                         | 1 021                     |
| Interest earned - outstanding debtors                          |     | -                  | -                  | -                  | -                  | 750                | 750                   | -                    | 1 000                  | 1 060                       | 1 134                     |
| Dividends received                                             |     | -                  | -                  | -                  | -                  | -                  | -                     | -                    | -                      | -                           | -                         |
| Fines, penalties and forfeits                                  |     | 31 618             | 10 165             | 427                | 1 500              | 3 000              | 3 000                 | -                    | 6 000                  | 6 360                       | 6 805                     |
| Licences and permits                                           |     | 1 923              | 1 672              | 1 544              | 3 054              | 3 054              | 3 054                 | -                    | 3 207                  | 3 399                       | 3 637                     |
| Agency services                                                |     | -                  | -                  | -                  | -                  | -                  | -                     | -                    | -                      | -                           | -                         |
| Transfers and subsidies                                        |     | 71 384             | 79 370             | 76 672             | 85 379             | 85 379             | 85 379                | -                    | 89 815                 | 92 949                      | 97 172                    |
| Other revenue                                                  | 2   | 3 374              | 1 066              | 1 534              | 1 134              | 4 634              | 4 634                 | -                    | 3 224                  | 3 418                       | 3 657                     |
| Gains                                                          |     | 608                | -                  | -                  | -                  | 2 348              | 2 348                 | -                    | 1 000                  | 1 060                       | 1 134                     |
| otal Revenue (excluding capital transfers and<br>ontributions) |     | 142 036            | 127 282            | 116 871            | 144 977            | 153 127            | 153 127               | -                    | 171 426                | 184 390                     | 195 014                   |

The diagram below shows the revenue by source through pie chart in terms of how much percentages does each revenue source contributes to total operating revenue of Mthonjaneni Local Municipality.

Figure 1 Main operational revenue categories for 2020/21 draft budget.