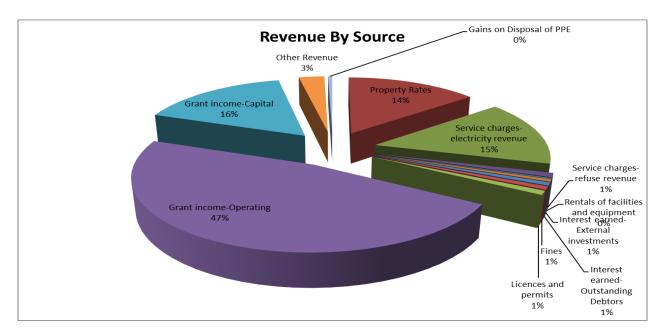

The diagram below shows the revenue by source through pie chart in terms of how much percentages does each revenue source contributes to total operating revenue of Mthonjaneni Local Municipality.

Figure 1 Main operational revenue categories for 2020/21 Special Adjustments Budget.