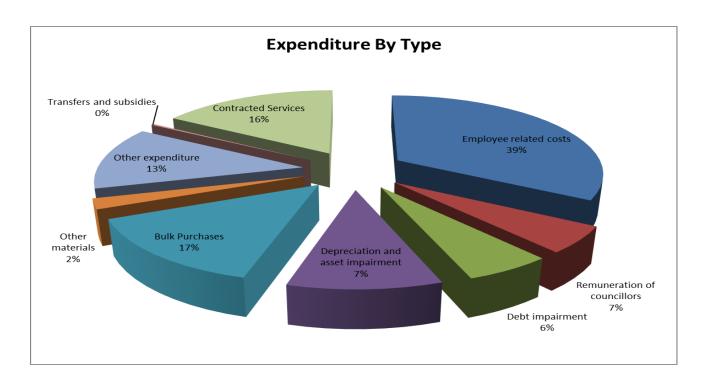

The following table is high level summary of the 2020/21 special adjustment budget and MTREF (classified per main type of operating expenditure)

| Expenditure By Type             |        |        |   |   |   |   |         |         |        |        |        |
|---------------------------------|--------|--------|---|---|---|---|---------|---------|--------|--------|--------|
| Employee related costs          | 57 216 | 57 251 | - | - | - | - | -       | -       | 57 251 | 57 824 | 61 293 |
| Remuneration of councillors     | 9 256  | 9 256  | - | - | - | - | -       | -       | 9 256  | 9 633  | 10 211 |
| Debt impairment                 | 8 900  | 10 900 | - | - | - | - | (1 000) | (1 000) | 9 900  | 6 726  | 7 008  |
| Depreciation & asset impairment | 13 834 | 17 234 | - | - | - | - | -       | -       | 17 234 | 18 287 | 19 055 |
| Finance charges                 | -      | -      | - | - | - | - | -       | -       | -      |        |        |
| Bulk purchases                  | 24 421 | 24 313 | - | - | - | - | -       | -       | 24 313 | 26 469 | 22 170 |
| Other materials                 | 3 254  | 3 750  | - | - | - | - | -       | -       | 3 750  | 3 546  | 3 759  |
| Contracted services             | 25 813 | 24 981 | - | - | - | - | 3 315   | 3 315   | 28 297 | 23 218 | 23 943 |
| Transfers and subsidies         |        | 900    | - | - | - | - | (453)   | (453)   | 447    | -      | -      |
| Other expenditure               | 17 369 | 22 380 | - | - | - | - | (762)   | (762)   | 21 618 | 18 999 | 20 033 |
| Losses                          | -      | -      | - | - | - | - |         | -       | -      | _      | -      |