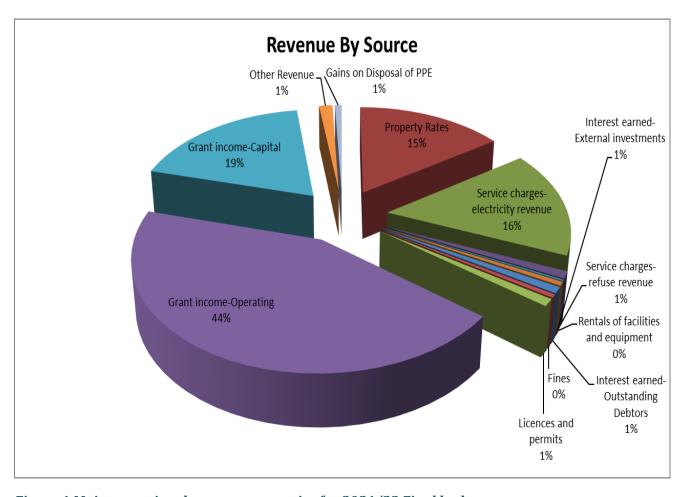

The following table is a summary of the 2021/22 MTREF (classified by main revenue source):

**Table 1 Operating Revenue Framework** 

KZN285 Mthonjaneni - Table A4 Budgeted Financial Performance (revenue and expenditure)

| Description                                    | Ref | f 2017/18 2018/19 2019/20 Current Year 2020/21 2021/22 Medium Terri<br>Fra |                    |                    |                    | n Term Revenue<br>Framework | & Expenditure         |                      |                        |                           |                           |
|------------------------------------------------|-----|----------------------------------------------------------------------------|--------------------|--------------------|--------------------|-----------------------------|-----------------------|----------------------|------------------------|---------------------------|---------------------------|
| R thousand                                     | 1   | Audited<br>Outcome                                                         | Audited<br>Outcome | Audited<br>Outcome | Original<br>Budget | Adjusted<br>Budget          | Full Year<br>Forecast | Pre-audit<br>outcome | Budget Year<br>2021/22 | Budget Year<br>+1 2022/23 | Budget Year<br>+2 2023/24 |
| Revenue By Source                              |     |                                                                            |                    |                    |                    |                             |                       |                      |                        |                           |                           |
| Property rates                                 | 2   | 11 431                                                                     | 13 453             | 19 981             | 31 382             | 31 382                      | 31 382                | 31 382               | 32 606                 | 33 976                    | 35 471                    |
| Service charges - electricity revenue          | 2   | 19 976                                                                     | 20 502             | 31 088             | 32 642             | 32 642                      | 32 642                | 32 642               | 33 916                 | 35 340                    | 36 895                    |
| Service charges - water revenue                | 2   | -                                                                          | -                  | -                  | -                  | -                           | -                     | -                    | -                      | -                         | -                         |
| Service charges - sanitation revenue           | 2   | -                                                                          | -                  | -                  | -                  | -                           | -                     | -                    | -                      | -                         | -                         |
| Service charges - refuse revenue               | 2   | 2 008                                                                      | 1 782              | 1 962              | 2 060              | 2 060                       | 2 060                 | 2 060                | 2 147                  | 2 238                     | 2 336                     |
| Rental of facilities and equipment             |     | 227                                                                        | 262                | 181                | 147                | 437                         | 437                   | 437                  | 450                    | 477                       | 510                       |
| Interest earned - external investments         |     | 1 367                                                                      | 696                | 750                | 900                | 1 100                       | 1 100                 | 1 100                | 1 200                  | 1 272                     | 1 361                     |
| Interest earned - outstanding debtors          |     | -                                                                          | -                  | 750                | 1 000              | 1 500                       | 1 500                 | 1 500                | 1 900                  | 2 014                     | 2 155                     |
| Dividends received                             |     | -                                                                          | -                  | -                  |                    |                             |                       |                      |                        |                           |                           |
| Fines, penalties and forfeits                  |     | 10 165                                                                     | 427                | 3 000              | 3 600              | 1 603                       | 1 603                 | 1 603                | 1 003                  | 1 064                     | 1 138                     |
| Licences and permits                           |     | 1 672                                                                      | 1 544              | 3 054              | 1 924              | 1 999                       | 1 999                 | 1 999                | 2 208                  | 2 341                     | 2 504                     |
| Agency services                                |     | -                                                                          | -                  | -                  |                    |                             |                       |                      |                        |                           |                           |
| Transfers and subsidies                        |     | 79 370                                                                     | 76 672             | 86 129             | 90 660             | 103 302                     | 103 302               | 103 302              | 92 528                 | 94 360                    | 91 633                    |
| Other revenue                                  | 2   | 1 066                                                                      | 1 534              | 4 634              | 3 004              | 6 135                       | 6 135                 | 6 135                | 2 991                  | 3 171                     | 3 393                     |
| Gains                                          |     |                                                                            |                    | 2 348              | 1 000              | 1 000                       | 1 000                 | 1 000                | 1 500                  | 1 590                     | 1 701                     |
| Total Revenue (excluding capital transfers and |     | 127 282                                                                    | 116 871            | 153 877            | 168 319            | 183 161                     | 183 161               | 183 161              | 172 450                | 177 841                   | 179 098                   |
| contributions)                                 | 1   |                                                                            |                    |                    |                    |                             |                       |                      | <u> </u>               |                           |                           |

Property rates cover the cost of the provision of general services. Determining the effective property rate tariff is therefore an integral part of the municipality's budgeting process. Property rates were increased by 3.9% which is the projected inflation rate for 2021/22 as the municipality implemented the new valuation roll in 1 July 2020 and also sold residential and commercial sites and the municipality anticipate an increase in property rate revenue base. Also service charges were increased by 3.9% for 2021/22 which is the projected inflation rate and also the municipality expect the increase in service charges revenue base due to the sale of sites.

Interest comprises of; interest on primary bank account, interest earned from call investment accounts and interest from outstanding debtors. The estimate increase was based on the current year to date actual.

Fines estimate was decreased as the municipality appointed the service provider who was suppose to assist with traffic fines management but couldn't proceed due to covid-19 and other unforeseen circumstances.

Other revenue includes other ad-hoc income that the municipality may receive during the year like insurance refunds, photocopy fees, rate clearance certificates, buildings plans fees and sale of property etc. The decrease from prior year was as result the municipality sold more properties in the current year as opposed to projected sale in 2021/22 financial year.

The Transfers recognized – operating and capital was informed by the government gazette no. 44173 dated 05 February 2021 that talks about Equitable share transfers to municipalities in terms of section 38 (2) of the Division of Revenue Act

The above table shows the operating transfers and grants for Mthonjaneni Local Municipality 2021/22 as published in the Division of Revenue Act and Provincial Gazette of transfers and of funds to municipalities. The municipality has budgeted for only the transfers that are gazetted.

The diagram below shows the revenue by source through pie chart in terms of how much percentages does each revenue source contributes to total operating revenue of Mthonjaneni Local Municipality.

Figure 1 Main operational revenue categories for 2021/22 Final budget.