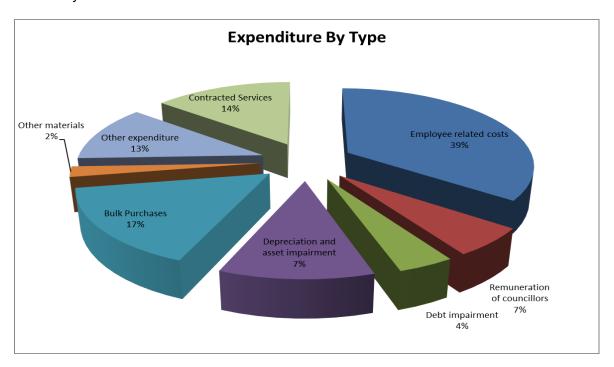

The following table is high level summary of the 2021/22 budget and MTREF (classified per main type of operating expenditure)

Table 3 Summary of operating expenditure by Expenditure by type

KZN285 Mthonjaneni - Table A4 Budgeted Financial Performance (revenue and expenditure)

| Description                     | Ref  | 2017/18            | 2018/19            | 2019/20            |                    | Current Ye         | ar 2020/21            |                   | 2021/22 Mediur         | m Term Revenue<br>Framework | & Expenditure             |
|---------------------------------|------|--------------------|--------------------|--------------------|--------------------|--------------------|-----------------------|-------------------|------------------------|-----------------------------|---------------------------|
| R thousand                      | 1    | Audited<br>Outcome | Audited<br>Outcome | Audited<br>Outcome | Original<br>Budget | Adjusted<br>Budget | Full Year<br>Forecast | Pre-audit outcome | Budget Year<br>2021/22 | Budget Year<br>+1 2022/23   | Budget Year<br>+2 2023/24 |
| Expenditure By Type             |      |                    |                    |                    |                    |                    |                       |                   |                        |                             |                           |
| Employee related costs          | 2    | 42 913             | 51 214             | 53 152             | 57 216             | 57 251             | 57 251                | 57 251            | 57 824                 | 61 293                      | 65 569                    |
| Remuneration of councillors     |      | 7 637              | 8 350              | 9 299              | 9 256              | 9 256              | 9 256                 | 9 256             | 9 633                  | 10 211                      | 10 925                    |
| Debt impairment                 | 3    |                    |                    | 3 900              | 8 900              | 9 900              | 9 900                 | 9 900             | 6 726                  | 7 008                       | 7 317                     |
| Depreciation & asset impairment | 2    | 15 245             | 17 489             | 10 145             | 13 834             | 17 234             | 17 234                | 17 234            | 18 287                 | 19 055                      | 19 055                    |
| Finance charges                 |      |                    |                    |                    |                    |                    |                       |                   |                        |                             |                           |
| Bulk purchases - electricity    | 2    | 21 541             | 22 303             | 23 258             | 24 421             | 24 313             | 24 313                | 24 313            | 26 469                 | 22 170                      | 22 740                    |
| Inventory consumed              | 8    | -                  | -                  | 3 152              | 3 290              | 3 750              | 3 750                 | 3 750             | 3 546                  | 3 759                       | 4 021                     |
| Contracted services             |      | 5 788              | 7 640              | 21 867             | 25 813             | 28 297             | 28 297                | 28 297            | 23 218                 | 23 943                      | 25 172                    |
| Transfers and subsidies         |      | -                  | -                  | -                  | -                  | 447                | 447                   | 447               |                        | -                           | -                         |
| Other expenditure               | 4, 5 | 50 449             | 46 975             | 22 410             | 17 369             | 21 618             | 21 618                | 21 618            | 18 999                 | 20 033                      | 21 399                    |
| Losses                          |      |                    |                    |                    |                    |                    |                       |                   |                        |                             |                           |
| Total Expenditure               |      | 143 573            | 153 971            | 147 183            | 160 099            | 172 065            | 172 065               | 172 065           | 164 702                | 167 473                     | 176 199                   |

The budgeted allocation for employee related costs for 2020/21 financial year totals to R 57.8 million, which equals 35 per cent of the total operating expenditure. Employee related cost were increased by 4.9% which is the projected CPI + 1% for 2021 and a decrease from the overall budget to 2021/22 was caused by a reclassification of other line items to other expenditure types i.e VIP security was previously budgeted under employee related costs but for 2021/22 its under contracted services as the municipality decided to outsource such services going forward.

The cost associated with the remuneration of Councillors is determined by the minister of Cooperative Governance and Traditional Affairs in accordance with the Remuneration of Public Office Bearers Act, 1998 (Act 20 of 1998). The most recent proclamation in this regard has been taken into account in compiling the 2021/22 Municipality's budget.

Provision for depreciation has been informed by Municipality's Asset Management Policy. Depreciation is widely considered a proxy for the measurement of the rate asset consumption. Budget appropriation in this regard totals to R 18.3 million for 2021/22 financial year of which it translate to 11 per cent of the total operating expenditure.

Bulk purchases-electricity the municipality used the Eskom projections for 2021/22 which is a 17.79% increase from the current years consumption projection of R21.5 million.

Other material comprises amongst others the purchase of fuel and other consumables and materials and supplies relating to the daily operations of the municipality.

Contracted services has been widened in terms of the mSCOA classification and includes amongst others the costs of, security services, catering services, contracted repairs and maintenance services, leased vehicles, event coordinators. As part of the compilation of the 2021/22 MTREF this group of expenditure was critically evaluated and operational efficiencies

were enforced. This item is also based on the projects relevant to that particular year which may not be carried forward to other financial year if the project have been completed i.e road maintenance plan was completed in the current year therefore no need to budget for it in 2021/22 financial year. Also the municipality have reduced other line items that are linked to COVID-19 regulations such as social gatherings should the pandemic continues i.e mayoral cups and reed dance etc..

Transfers and Subsidies the municipality have repriotise funds from this item (food parcels) to other expenditure item as it do not plan to have this project in 2021/22 financial year.

Other expenditure comprises of various line items relating to the daily operations of the municipality. This group of expenditure has also been identified as an area in which cost savings and efficiencies can be achieved.

The following table gives a breakdown of the main expenditure categories for the 2021/22 financial year.

Figure 2 Main operational expenditure categories for the 2021/22 Final budget

**Table 4 Operational repairs and maintenance** SA1