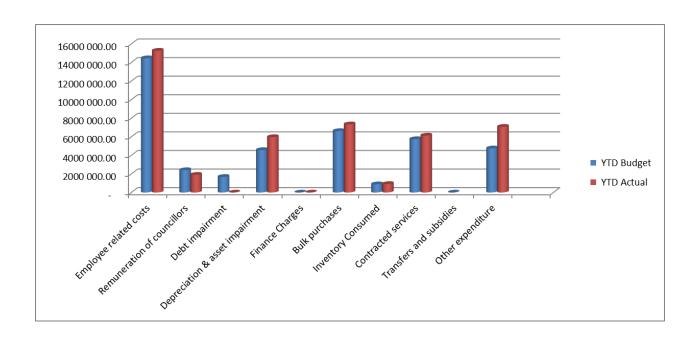

### 3.2 EXPENDITURE - OPERATIONAL

The operational expenditure is seating at R 46 375m as at 30 September 2021 this translate to more than 13% above the targeted expenditure