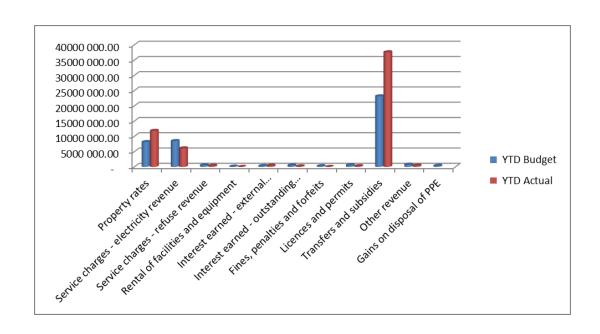

#### 3.1 REVENUE

The revenue that has been recognized by the municipality to date is seating at R 63 807 m including capital transfers that translate to **20**% more than the targeted revenue as at 30 September 2021 . The results seems to be a good achievement for the municipality and partly as a result of annual billing of Property Rates for organ of state properties if not so the municipality will need to consider to review the budget of this item during the adjustments budget.