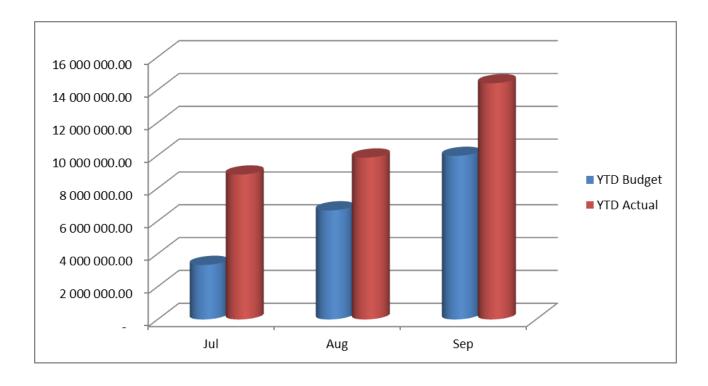

### 3.3 <u>EXPENDITURE - CAPITAL</u>

Capital expenditure of Mthonjaneni Local Municipality is currently seating at R 7 183 m which translate to -39% below the September proportional budget, the municipality will review the target and accelerate the implementation of its capital budget as per the Integrated Development Plan. The municipality will ensure it continue with the culture of making sure that the service is delivered to the people of Mthonjaneni Municipality.