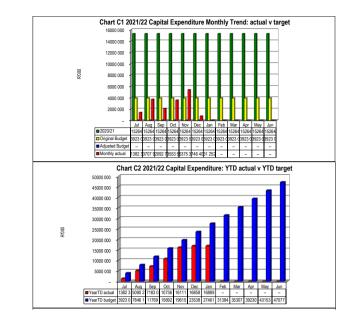

Jun   | 15 264  | 3 923              | -             | -            |

| Chart C2 :<br>Month |        | YearTD budget |  |
|---------------------|--------|---------------|--|
| Jul                 | 1 382  | 3 923         |  |
| Aug                 | 5 090  | 7 846         |  |
| Sep                 | 7 183  | 11 769        |  |
| Oct                 | 10 737 | 15 692        |  |
| Nov                 | 16 112 | 19 6 1 5      |  |
| Dec                 | 16 858 | 23 539        |  |
| Jan                 | 16 890 | 27 462        |  |
| Feb                 |        | 31 385        |  |
| Mar                 |        | 35 308        |  |
| Apr                 |        | 39 231        |  |
| May                 |        | 43 154        |  |
| Jun                 |        | 47 077        |  |