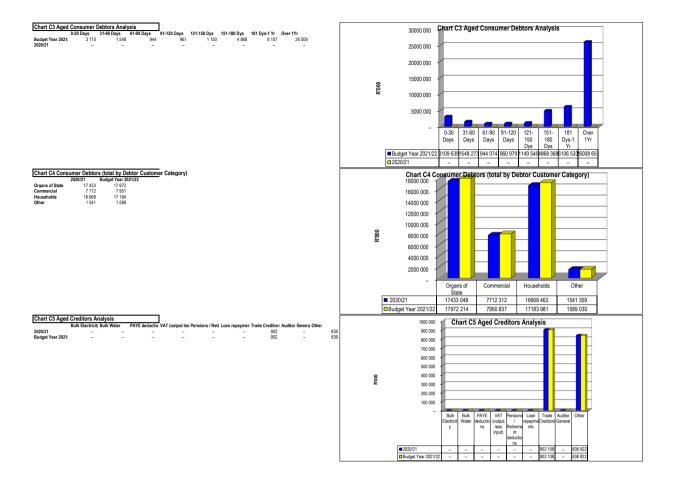

n   | 15 264  | 3 923              | -             | -            |

| Chart C2 :<br>Month |        | YearTD budget |  |
|---------------------|--------|---------------|--|
| Jul                 | 1 382  | 3 923         |  |
| Aug                 | 5 090  | 7 846         |  |
| Sep                 | 7 183  | 11 769        |  |
| Oct                 | 10 737 | 15 692        |  |
| Nov                 | 16 112 | 19 6 1 5      |  |
| Dec                 | 16 858 | 23 539        |  |
| Jan                 | 16 890 | 27 462        |  |
| Feb                 |        | 31 385        |  |
| Mar                 |        | 35 308        |  |
| Apr                 |        | 39 231        |  |
| May                 |        | 43 154        |  |
| Jun                 |        | 47 077        |  |