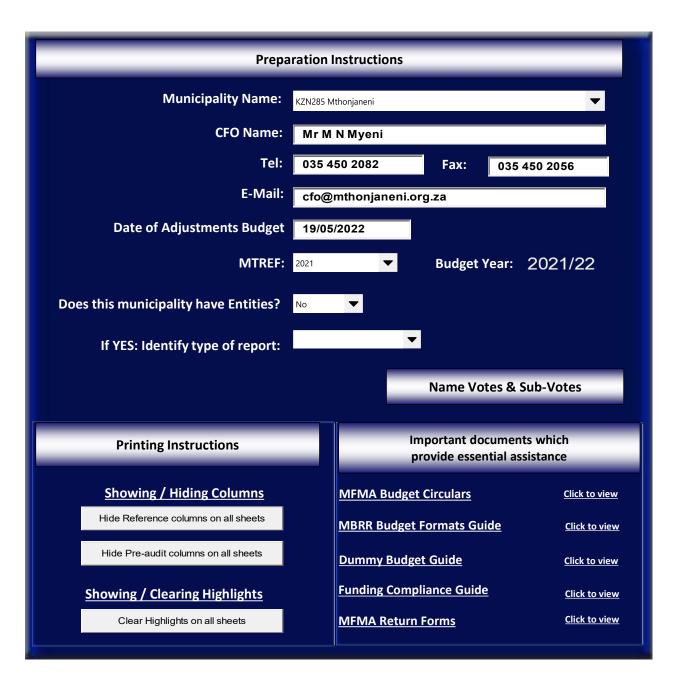

| Organisational Structure Votes                               | _                                    | Complete Victor & Sub Victor                                                 |                                                         | Select Org. Structure                    |
|--------------------------------------------------------------|--------------------------------------|------------------------------------------------------------------------------|---------------------------------------------------------|------------------------------------------|
| Organisational Structure Votes                               |                                      | Complete Votes & Sub-Votes                                                   |