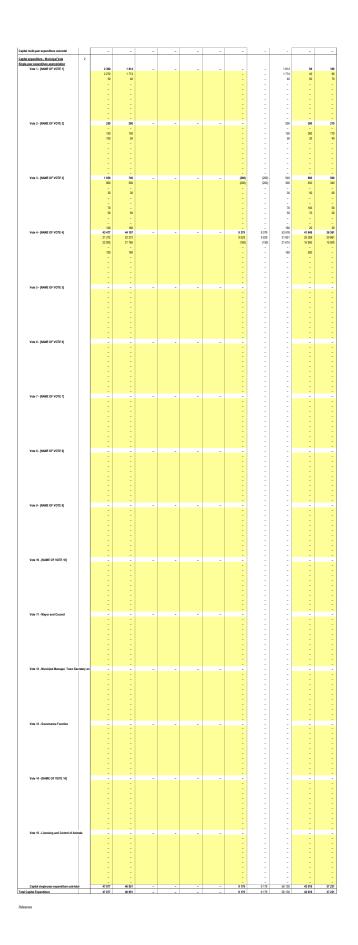

| Organisational Structure Votes                               | _                                    | Complete Victor & Sub Victor                                                 |                                                         | Select Org. Structure                    |
|--------------------------------------------------------------|--------------------------------------|------------------------------------------------------------------------------|---------------------------------------------------------|------------------------------------------|
| Organisational Structure Votes                               |                                      | Complete Votes & Sub-Votes                                                   |                                                         | Select Org. Structure                    |
| Vote 1 - [NAME OF VOTE 1]<br>Vote 2 - [NAME OF VOTE 2]       | Vote<br>1<br>1                       | [NAME OF VOTE 1]           [Name of sub-vote]                                | 1.1 - [Name of sub-vote]                                | 1.1 - Electricity                        |
| Vote 3 - [NAME OF VOTE 3]<br>Vote 4 - [NAME OF VOTE 4]       |                                      | 3 [Name of sub-vote]                                                         | 1.2 - [Name of sub-vote]<br>1.3 - [Name of sub-vote]    | 1.2 - Street Lighting and Signal Systems |
| Vote 5 - [NAME OF VOTE 5]<br>Vote 6 - [NAME OF VOTE 6]       | 1<br>1<br>1                          | 4 [Name of sub-vote]<br>5 [Name of sub-vote]                                 | 1.4 - [Name of sub-vote]<br>1.5 - [Name of sub-vote]    |                                          |
| Vote 7 - [NAME OF VOTE 7]                                    | 1                                    | 6 [Name of sub-vote]                                                         | 1.6 - [Name of sub-vote]                                |                                          |
| Vote 8 - [NAME OF VOTE 8]<br>Vote 9 - [NAME OF VOTE 9]       | 1<br>1<br>1                          | 7 [Name of sub-vote]<br>8 [Name of sub-vote]                                 | 1.7 - [Name of sub-vote]<br>1.8 - [Name of sub-vote]    |                                          |
| Vote 10 - [NAME OF VOTE 10]<br>Vote 11 - Mayor and Council   | 1<br>1.1                             | 9 [Name of sub-vote]<br>0 [Name of sub-vote]                                 | 1.9 - [Name of sub-vote]<br>1.10 - [Name of sub-vote]   |                                          |
| Vote 12 - Municipal Manager, Town Secretary and Chief        | Vote                                 | 2 [NAME OF VOTE 2]                                                           |                                                         | O. d. [Name of each rate]                |
| Vote 13 - Governance Function<br>Vote 14 - [NAME OF VOTE 14] | 2<br>2                               | 1 [Name of sub-vote]<br>2 [Name of sub-vote]                                 | 2.1 - [Name of sub-vote]<br>2.2 - [Name of sub-vote]    | 2.1 - [Name of sub-vote]                 |
| Vote 15 - Licensing and Control of Animals                   | 2<br>2                               | 3 [Name of sub-vote]<br>4 [Name of sub-vote]                                 | 2.3 - [Name of sub-vote]<br>2.4 - [Name of sub-vote]    |                                          |
|                                                              | 2<br>2<br>2<br>2<br>2                | 5 [Name of sub-vote]<br>6 [Name of sub-vote]                                 | 2.5 - [Name of sub-vote]<br>2.6 - [Name of sub-vote]    |                                          |
|                                                              | 2                                    | 7 [Name of sub-vote]                                                         | 2.7 - [Name of sub-vote]                                |                                          |
|                                                              | 2                                    | 8 [Name of sub-vote]<br>9 [Name of sub-vote]                                 | 2.8 - [Name of sub-vote]<br>2.9 - [Name of sub-vote]    |                                          |
|                                                              | 2.1<br>Vote                          | 0 [Name of sub-vote] 3 [NAME OF VOTE 3]                                      | 2.10 - [Name of sub-vote]                               |                                          |
|                                                              | 3                                    | 1 [Name of sub-vote]                                                         | 3.1 - [Name of sub-vote]<br>3.2 - [Name of sub-vote]    | 3.1 - [Name of sub-vote]                 |
|                                                              | 3                                    | [Name of sub-vote]                                                           | 3.3 - [Name of sub-vote]                                |                                          |
|                                                              | 3                                    | 4 [Name of sub-vote]<br>5 [Name of sub-vote]                                 | 3.4 - [Name of sub-vote]<br>3.5 - [Name of sub-vote]    |                                          |
|                                                              | 3<br>3<br>3<br>3                     | 6 [Name of sub-vote]<br>7 [Name of sub-vote]                                 | 3.6 - [Name of sub-vote]<br>3.7 - [Name of sub-vote]    |                                          |
|                                                              | 3                                    | 8 [Name of sub-vote]<br>0 [Name of sub-vote]                                 | 3.8 - [Name of sub-vote]                                |                                          |
|                                                              | 3<br>3.1                             | 0 [Name of sub-vote]                                                         | 3.9 - [Name of sub-vote]<br>3.10 - [Name of sub-vote]   |                                          |
|                                                              | Vote<br>4                            | [NAME OF VOTE 4]     [Name of sub-vote]                                      | 4.1 - [Name of sub-vote]                                | 4.1 - [Name of sub-vote]                 |
|                                                              | 4<br>4                               | 2 [Name of sub-vote]                                                         | 4.2 - [Name of sub-vote]<br>4.3 - [Name of sub-vote]    |                                          |
|                                                              | 4<br>4<br>4                          | [Name of sub-vote]     [Name of sub-vote]                                    | 4.4 - [Name of sub-vote]                                |                                          |
|                                                              | 4<br>4<br>4                          | 5 [Name of sub-vote]<br>6 [Name of sub-vote]                                 | 4.5 - [Name of sub-vote]<br>4.6 - [Name of sub-vote]    |                                          |
|                                                              | 4<br>4                               | 7 [Name of sub-vote]<br>8 [Name of sub-vote]                                 | 4.7 - [Name of sub-vote]<br>4.8 - [Name of sub-vote]    |                                          |
|                                                              | 4                                    | 9 [Name of sub-vote]                                                         | 4.9 - [Name of sub-vote]                                |                                          |
|                                                              | 4.1<br>Vote                          | 5 [NAME OF VOTE 5]                                                           | 4.10 - [Name of sub-vote]                               |                                          |
|                                                              | 5<br>5                               | 1 [Name of sub-vote]<br>2 [Name of sub-vote]                                 | 5.1 - [Name of sub-vote]<br>5.2 - [Name of sub-vote]    | 5.1 - [Name of sub-vote]                 |
|                                                              | 5                                    | 3 [Name of sub-vote]                                                         | 5.3 - [Name of sub-vote]                                |                                          |
|                                                              | 5<br>5<br>5                          | 4 [Name of sub-vote]<br>5 [Name of sub-vote]                                 | 5.4 - [Name of sub-vote]<br>5.5 - [Name of sub-vote]    |                                          |
|                                                              | 5<br>5                               | 6 [Name of sub-vote]<br>7 [Name of sub-vote]                                 | 5.6 - [Name of sub-vote]<br>5.7 - [Name of sub-vote]    |                                          |
|                                                              | 5                                    | 8 [Name of sub-vote]                                                         | 5.8 - [Name of sub-vote]                                |                                          |
|                                                              | 5<br>5.1                             | 0 [Name of sub-vote]                                                         | 5.9 - [Name of sub-vote]<br>5.10 - [Name of sub-vote]   |                                          |
|                                                              | Vote<br>6                            |                                                                              | 6.1 - [Name of sub-vote]                                | 6.1 - [Name of sub-vote]                 |
|                                                              | 6                                    | 2 [Name of sub-vote]                                                         | 6.2 - [Name of sub-vote]<br>6.3 - [Name of sub-vote]    |                                          |
|                                                              | 6                                    | 4 [Name of sub-vote]                                                         | 6.4 - [Name of sub-vote]                                |                                          |
|                                                              | 6<br>6                               | 6 [Name of sub-vote]                                                         | 6.5 - [Name of sub-vote]<br>6.6 - [Name of sub-vote]    |                                          |
|                                                              | 6<br>6                               | 7 [Name of sub-vote]<br>8 [Name of sub-vote]                                 | 6.7 - [Name of sub-vote]<br>6.8 - [Name of sub-vote]    |                                          |
|                                                              | 6<br>6.1                             | 9 [Name of sub-vote]                                                         | 6.9 - [Name of sub-vote]<br>6.10 - [Name of sub-vote]   |                                          |
|                                                              | Vote                                 | 7 [NAME OF VOTE 7]                                                           |                                                         |                                          |
|                                                              | 7.                                   |                                                                              | 7.1 - [Name of sub-vote]<br>7.2 - [Name of sub-vote]    | 7.1 - [Name of sub-vote]                 |
|                                                              | 7<br>7<br>7<br>7<br>7<br>7<br>7<br>7 | 3 [Name of sub-vote]<br>4 [Name of sub-vote]                                 | 7.3 - [Name of sub-vote]<br>7.4 - [Name of sub-vote]    |                                          |
|                                                              | 7                                    | 5 [Name of sub-vote]<br>6 [Name of sub-vote]                                 | 7.5 - [Name of sub-vote]                                |                                          |
|                                                              | 7                                    | 6 [Name of sub-vote]<br>7 [Name of sub-vote]                                 | 7.6 - [Name of sub-vote]<br>7.7 - [Name of sub-vote]    |                                          |
|                                                              | 7                                    | 8 [Name of sub-vote]<br>9 [Name of sub-vote]                                 | 7.8 - [Name of sub-vote]<br>7.9 - [Name of sub-vote]    |                                          |
|                                                              | 7.1                                  | 0 [Name of sub-vote]                                                         | 7.10 - [Name of sub-vote]                               |                                          |
|                                                              | 8                                    |                                                                              | 8.1 - [Name of sub-vote]                                | 8.1 - [Name of sub-vote]                 |
|                                                              | 8<br>8                               | 3 [Name of sub-vote]                                                         | 8.2 - [Name of sub-vote]<br>8.3 - [Name of sub-vote]    |                                          |
|                                                              | 8<br>8                               | 4 [Name of sub-vote]<br>5 [Name of sub-vote]                                 | 8.4 - [Name of sub-vote]<br>8.5 - [Name of sub-vote]    |                                          |
|                                                              | 8                                    | 6 [Name of sub-vote]                                                         | 8.6 - [Name of sub-vote]                                |                                          |
|                                                              | 8<br>8                               | 8 [Name of sub-vote]                                                         | 8.7 - [Name of sub-vote]<br>8.8 - [Name of sub-vote]    |                                          |
|                                                              | 8<br>8.1                             | 9 [Name of sub-vote]<br>0 [Name of sub-vote]                                 | 8.9 - [Name of sub-vote]<br>8.10 - [Name of sub-vote]   |                                          |
|                                                              | Vote                                 | 9 [NAME OF VOTE 9]                                                           | 9.1 - [Name of sub-vote]                                | 9.1 - [Name of sub-vote]                 |
|                                                              | 9<br>9                               | 2 [Name of sub-vote]                                                         | 9.2 - [Name of sub-vote]                                | S.1 - [Walle of Sub-vole]                |
|                                                              | 9<br>9                               | 4 [Name of sub-vote]                                                         | 9.3 - [Name of sub-vote]<br>9.4 - [Name of sub-vote]    |                                          |
|                                                              | 9<br>9                               | 5 [Name of sub-vote]<br>6 [Name of sub-vote]                                 | 9.5 - [Name of sub-vote]<br>9.6 - [Name of sub-vote]    |                                          |
|                                                              | 9                                    | 7 [Name of sub-vote]                                                         | 9.7 - [Name of sub-vote]                                |                                          |
|                                                              | 9<br>9                               | 9 [Name of sub-vote]                                                         | 9.8 - [Name of sub-vote]<br>9.9 - [Name of sub-vote]    |                                          |
|                                                              | 9.1<br>Vote 1                        | 0 [Name of sub-vote]                                                         | 9.10 - [Name of sub-vote]                               |                                          |
|                                                              | 10<br>10                             | 1 [Name of sub-vote]                                                         | 10.1 - [Name of sub-vote]<br>10.2 - [Name of sub-vote]  | 10.1 - [Name of sub-vote]                |
|                                                              | 10                                   | 3 [Name of sub-vote]                                                         | 10.3 - [Name of sub-vote]                               |                                          |
|                                                              | 10<br>10                             | 5 [Name of sub-vote]                                                         | 10.4 - [Name of sub-vote]<br>10.5 - [Name of sub-vote]  |                                          |
|                                                              | 10                                   | 6 [Name of sub-vote]                                                         | 10.6 - [Name of sub-vote]<br>10.7 - [Name of sub-vote]  |                                          |
|                                                              | 10<br>10                             | [Name of sub-vote]     [Name of sub-vote]                                    | 10.8 - [Name of sub-vote]                               |                                          |
|                                                              | 10<br>10.1                           | 0 [Name of sub-vote]                                                         | 10.9 - [Name of sub-vote]<br>10.10 - [Name of sub-vote] |                                          |
|                                                              |                                      | 1 Mayor and Council                                                          | 11.1 - [Name of sub-vote]                               | 11.1 - [Name of sub-vote]                |
|                                                              | 11                                   | 2 [Name of sub-vote]                                                         | 11.2 - [Name of sub-vote]                               |                                          |
|                                                              | 11<br>11                             | 4 [Name of sub-vote]                                                         | 11.3 - [Name of sub-vote]<br>11.4 - [Name of sub-vote]  |                                          |
|                                                              | 11<br>11                             | 6 [Name of sub-vote]                                                         | 11.5 - [Name of sub-vote]<br>11.6 - [Name of sub-vote]  |                                          |
|                                                              | 11<br>11                             | 7 [Name of sub-vote]                                                         | 11.7 - [Name of sub-vote]<br>11.8 - [Name of sub-vote]  |                                          |
|                                                              | 11                                   | 9 [Name of sub-vote]                                                         | 11.9 - [Name of sub-vote]                               |                                          |
|                                                              | 11.1<br>Vote 1                       | 0 [Name of sub-vote] 2 Municipal Manager, Town Secretary and Chief Executive | 11.10 - [Name of sub-vote]                              |                                          |
|                                                              |                                      |                                                                              | -                                                       |                                          |

| 12.1    |                                  | 12.1 - [Name of sub-vote]  | 12.1 - [Name of sub-vote] |
|---------|----------------------------------|----------------------------|---------------------------|
| 12.2    |                                  | 12.2 - [Name of sub-vote]  |                           |
| 12.3    |                                  | 12.3 - [Name of sub-vote]  |                           |
| 12.4    |                                  | 12.4 - [Name of sub-vote]  |                           |
| 12.5    |                                  | 12.5 - [Name of sub-vote]  |                           |
| 12.6    |                                  | 12.6 - [Name of sub-vote]  |                           |
| 12.7    |                                  | 12.7 - [Name of sub-vote]  |                           |
| 12.8    |                                  | 12.8 - [Name of sub-vote]  |                           |
| 12.9    |                                  | 12.9 - [Name of sub-vote]  |                           |
| 12.10   |                                  | 12.10 - [Name of sub-vote] |                           |
| Vote 13 | Governance Function              |                            |                           |
| 13.1    | [Name of sub-vote]               | 13.1 - [Name of sub-vote]  | 13.1 - [Name of sub-vote] |
| 13.2    |                                  | 13.2 - [Name of sub-vote]  |                           |
| 13.3    |                                  | 13.3 - [Name of sub-vote]  |                           |
| 13.4    | [Name of sub-vote]               | 13.4 - [Name of sub-vote]  |                           |
| 13.5    |                                  | 13.5 - [Name of sub-vote]  |                           |
| 13.6    | [Name of sub-vote]               | 13.6 - [Name of sub-vote]  |                           |
| 13.7    | [Name of sub-vote]               | 13.7 - [Name of sub-vote]  |                           |
| 13.8    | [Name of sub-vote]               | 13.8 - [Name of sub-vote]  |                           |
| 13.9    | [Name of sub-vote]               | 13.9 - [Name of sub-vote]  |                           |
| 13.10   | [Name of sub-vote]               | 13.10 - [Name of sub-vote] |                           |
| Vote 14 | [NAME OF VOTE 14]                |                            |                           |
| 14.1    | [Name of sub-vote]               | 14.1 - IName of sub-votel  | 14.1 - IName of sub-votel |
| 14.3    | [Name of sub-vote]               | 14.2 - IName of sub-votel  |                           |
| 14.3    | [Name of sub-vote]               | 14.3 - [Name of sub-vote]  |                           |
| 14.4    | [Name of sub-vote]               | 14.4 - IName of sub-votel  |                           |
| 14.5    | [Name of sub-vote]               | 14.5 - [Name of sub-vote]  |                           |
| 14.6    |                                  | 14.6 - IName of sub-votel  |                           |
| 14.7    | [Name of sub-vote]               | 14.7 - [Name of sub-vote]  |                           |
| 14.8    |                                  | 14.8 - [Name of sub-vote]  |                           |
| 14.5    |                                  | 14.9 - [Name of sub-vote]  |                           |
| 14.10   |                                  | 14.10 - [Name of sub-vote] |                           |
|         | Licensing and Control of Animals |                            |                           |
| 15.:    |                                  | 15.1 - [Name of sub-vote]  | 15.1 - [Name of sub-vote] |
| 15.2    |                                  | 15.2 - [Name of sub-vote]  |                           |
| 15.3    | [Name of sub-vote]               | 15.3 - IName of sub-votel  |                           |
| 15.4    |                                  | 15.4 - [Name of sub-vote]  |                           |
| 15.5    |                                  | 15.5 - [Name of sub-vote]  |                           |
| 15.6    |                                  | 15.6 - [Name of sub-vote]  |                           |
| 15.7    |                                  | 15.7 - [Name of sub-vote]  |                           |
| 15.8    |                                  | 15.8 - IName of sub-votel  |                           |
| 15.5    |                                  | 15.9 - [Name of sub-vote]  |                           |
| 15.10   |                                  | 15.10 - [Name of sub-vote] |                           |
| 10.10   |                                  | ro.ro [rtame of Sub-vole]  |                           |