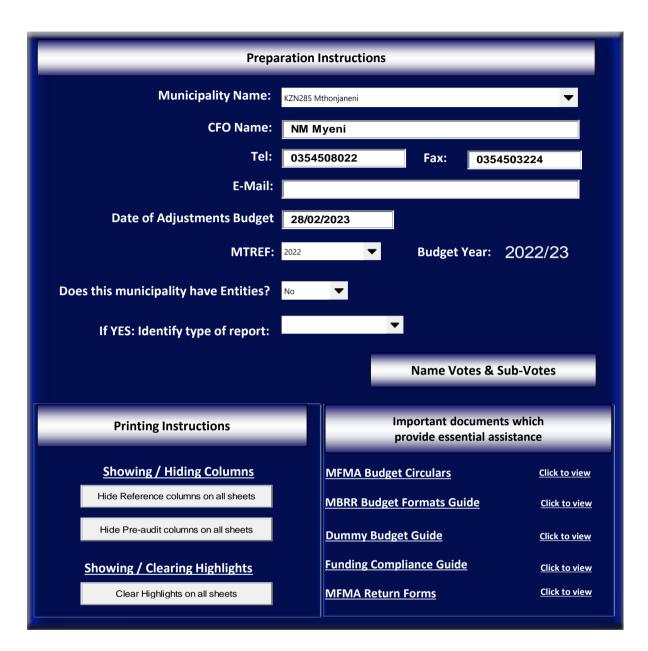

Page 1 of 67

-



| No.         No. <th>Organisational Structure Votes</th> <th>Complete Votes &amp; Sub-Votes</th> <th>Select Org. Structure</th> <th></th>